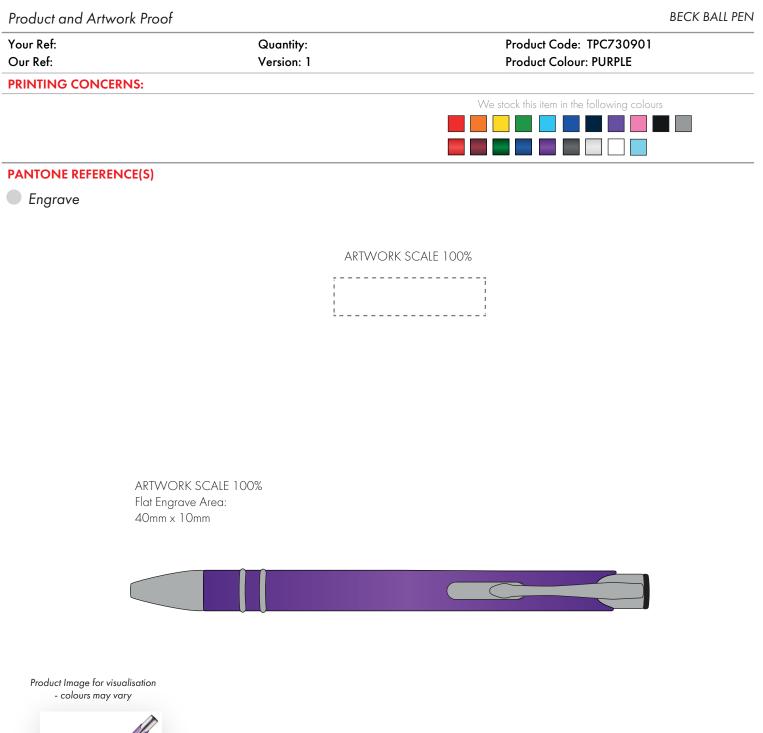

## The dashed line is to demonstrate print area and will not appear on your printed item